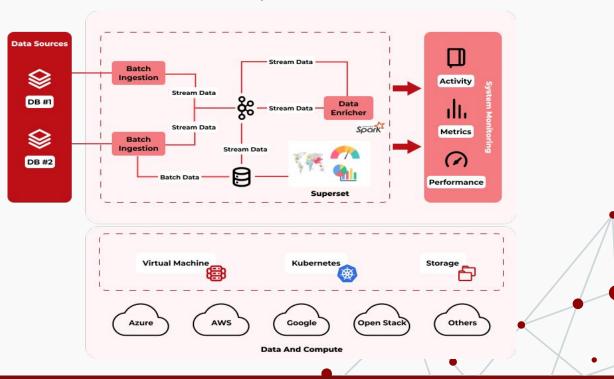

## HIGH-LEVEL DATA FLOW

#### Case Study 1: Financial Service

This use case is needed by Financial Service company to analyze data from multiple sources for one business solution and process unstructured data in real time.