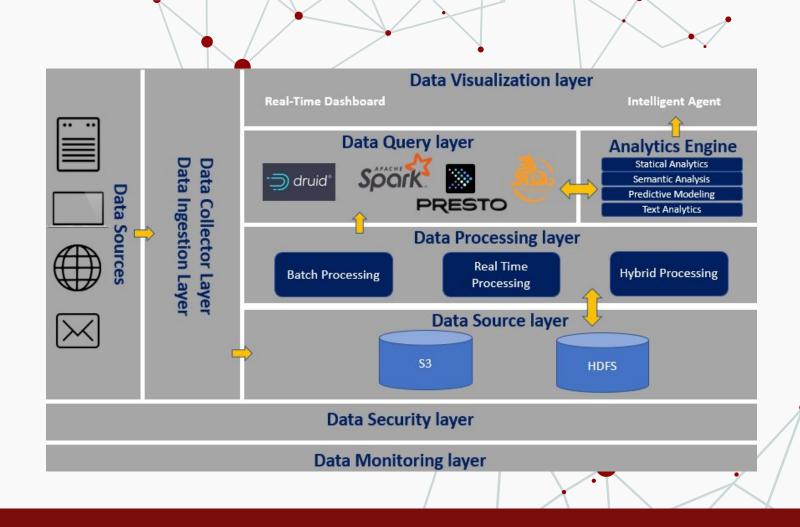

#### **ABOUT THE PRODUCTS**

## FINTERLABS PLATFORM

Need to handle your business growth and providing deeper insights about the business situation?

## FINTERLABS ANALYTICS

Need a visual analysis of your varied data sets?

## FINTERLABS FRAMEWORK

Need to bring overview for decision making of large multi-structured and unstructured datasets?