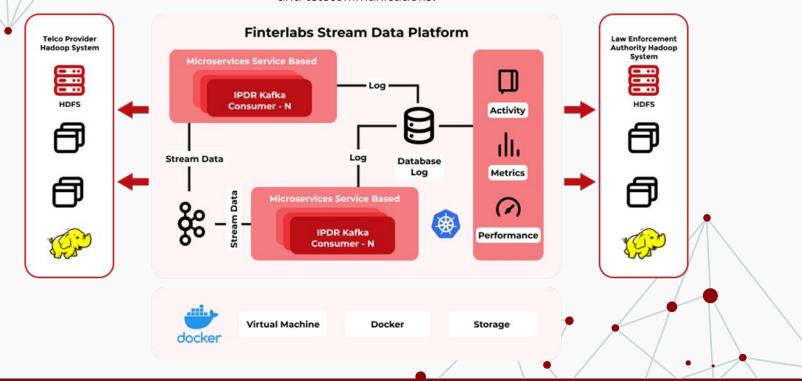

#### Case Study 2: Law Enforcement & Telco Provider

This use case is needed by the Law Enforcement Authority in the field of digital services and telecommunications.