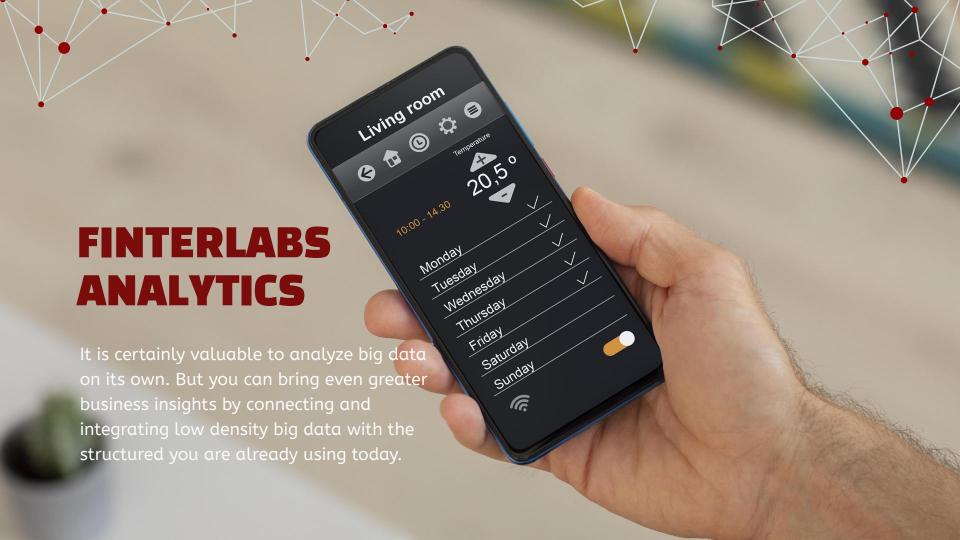

## FINTERLABS ANALYTICS

Need a visual analysis of your varied data sets?

### Get new clarity with a visual analysis of varied data sets

Explore the data further to make new discoveries