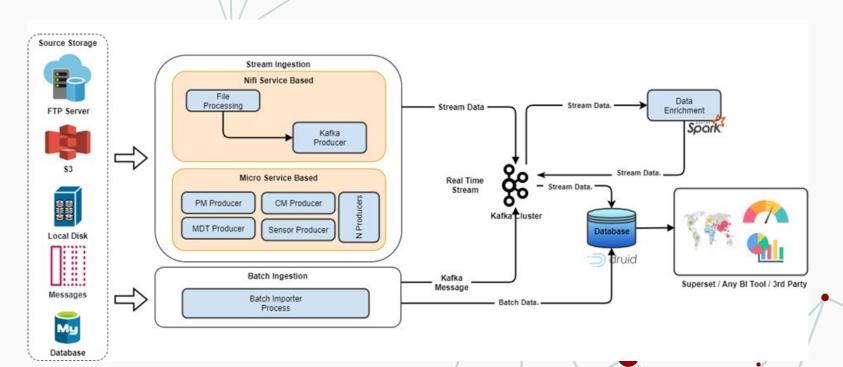

# Why Choose Us?

Voluminous data cannot be adequately analyzed using traditional data warehousing and data management. We offer products and services to analyze extremely large datasets efficiently.

We are an enterprise class IT platform, that provides the features and functionalities of big data application in one single solution. We help businesses to develop, deploy, operate, and manage big data.





## HIGH-LEVEL DATA FLOW



#### **ABOUT THE PRODUCTS**



## FINTERLABS PLATFORM

Need to handle your business growth and providing deeper insights about the business situation?



## FINTERLABS ANALYTICS

Need a visual analysis of your varied data sets?



## FINTERLABS FRAMEWORK

Need to bring overview for decision making of large multi-structured and unstructured datasets?







### Get new clarity with a visual analysis of varied data sets

Explore the data further to make new discoveries





#### **FEATURES**



## BUSINESS INTELLIGENCE

Amount of data can make predictive analytics based on OLAP, business reports and past of data. We can analyze very huge datasets into the predictive business situation.



## **MACHINE LEARNING**

Advanced feature of machine learning or Internet of Things (IoT) can gather d